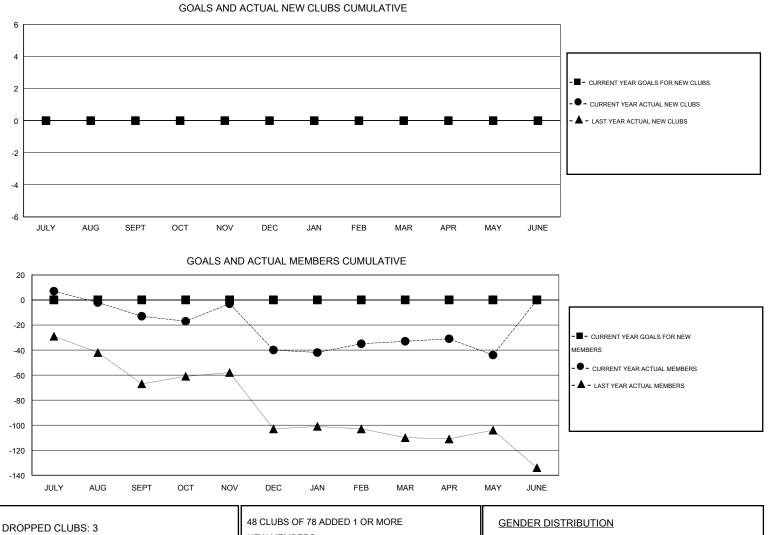

## LOCATION MAINE

GMT CA 1 Clubs Members RESULTS FOR 2013-2014 RESULTS FOR 2013-2014 NEW CLUB ACTUAL NEW ACTUAL ACTUAL NET NEW MEMBER ACTUAL TOTAL ACTUAL ACTUAL NET QUARTER QUARTER GOAL CLUBS DROPPED GAIN/ GOAL MEMBERS DROPPED GAIN/ CLUBS LOSS MEMBERS LOSS ADDED 0 0 1 -1 0 33 46 -13 JULY/AUG/SEPT JULY/AUG/SEPT 0 0 80 0 53 -27 1 -1 OCT/NOV/DEC OCT/NOV/DEC 0 0 0 43 36 7 1 -1 JAN/FEB/MAR JAN/FEB/MAR 0 0 0 0 0 37 48 -11 APR/MAY/JUNE APR/MAY/JUNE

| DROPPED CLUBS: 3                    |                 | 48 CLUBS OF 78 ADDED 1 OR MORE<br>NEW MEMBERS | <u>GENDER DISTRI</u> | GENDER DISTRIBUTION<br>MALE 1,584 (71.54%) |            |
|-------------------------------------|-----------------|-----------------------------------------------|----------------------|--------------------------------------------|------------|
| DROPPED MEMBERS                     |                 |                                               | FEMALE               | 630 (28.46%)                               |            |
| DECEASED<br>CLUB CANCELLED<br>OTHER | 30<br>31<br>149 | CLICK HERE FOR HEALTH<br>ASSESSMENT DATA      | FAMILY UNIT MEMBERS  |                                            | 486<br>237 |
| TOTAL                               | 210             |                                               | NON-HEAD OF HOUSEH   | OLD                                        | 249        |